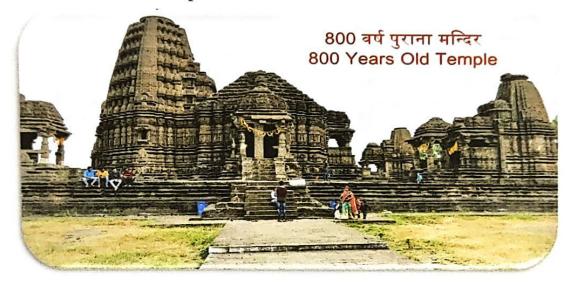

DYPCMR Director Dr. D. Y. Patil Centre Management And Re Gat No.1029/1030, A/P., Chikh

 The Gondeshwar Temple: On First Day of tour (7<sup>th</sup> February, 2024) students of MBA & MCA SMDYPS 'S, DYPCMR visited The Gondeshwar Temple Sinnar.

- The Gondeshwar Temple (IAST: Gondeśvara) is an 11th-12th century Hindu temple located in Sinnar, a town in the Nashik district of Maharashtra, India. It features a panchayatana plan; with a main shrine dedicated to Shiva; and four subsidiary shrines dedicated to Surya, Vishnu, Parvati, and Ganesha.
- The Gondeshwar temple was built during the rule of the Seuna (Yadava) dynasty, and
  The Gondeshwar temple was built during the rule of the Seuna (Yadava) dynasty, and is variously dated to either the 11<sup>th</sup> or the 12<sup>th</sup> century. Sinnar was a stronghold of the dynasty during their pre-imperial period, and modern historians identify it with Seunapura, a town established by the Yadava king Seuanchandra. According to local tradition, the town of Sinnar was established by the Gavali (that is, Yadava) chief Rav Singhuni, and the Gondeshvara temple was commissioned by his son Rav Govinda, at a cost of 200,000 rupees. According to another suggestion, the temple also known as Govindeshvara (IAST: Govindesvara) was built by the Yadava feudatory Govindara raja, but no historical evidence supports this suggestion.
  - The total number of participants for the visit were.
- Students:-80 Numbers.
- Staff:-09 Numbers.