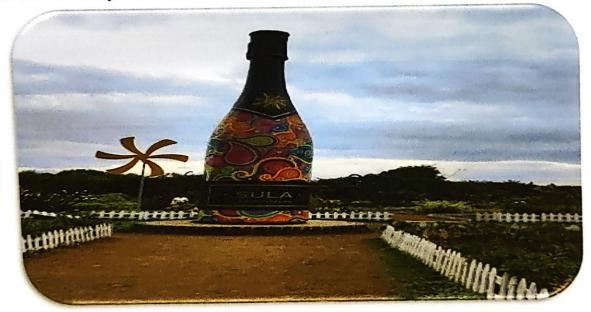

#### Sula Wine Nashik:

 On Second Day of Industrial Visit (8th February, 2024, ) students of MBA & MCA SMDYPS'S ,DYPCMR visited Sula Wine Company.

## About Sula Wine Nashik Industries:

#### • Story:

Rajeev Samant's introduction to wines took place during his early years studying at Stanford University and working at Oracle in California, neither grapes nor wine were at the top of his mind when he returned to India in the early 90s. A chance visit to his family's land in Nashik - a region well-known for growing table grapes - in 1994 led to the seed of an idea, and before he knew it, he began pursuing the idea of growing wine grapes in Nashik. His curiosity piqued, Rajeev spent three months at a small winery in California that belonged to his friend and mentor - and now Sula's Master Winemaker - Kerry Damskey.