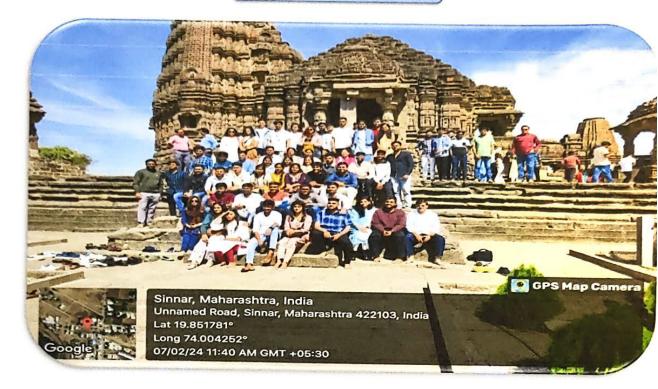

DYPCMR Director Dr. D. Y. Patil Centre Management And Re Gat No.1029/1030, A/P., Chikh

 The Gondeshwar Temple: On First Day of tour (7<sup>th</sup> February, 2024) students of MBA & MCA SMDYPS 'S, DYPCMR visited The Gondeshwar Temple Sinnar.

- The Gondeshwar Temple (IAST: Gondeśvara) is an 11th-12th century Hindu temple located in Sinnar, a town in the Nashik district of Maharashtra, India. It features a panchayatana plan; with a main shrine dedicated to Shiva; and four subsidiary shrines dedicated to Surya, Vishnu, Parvati, and Ganesha.
- The Gondeshwar temple was built during the rule of the Seuna (Yadava) dynasty, and
  The Gondeshwar temple was built during the rule of the Seuna (Yadava) dynasty, and is variously dated to either the 11<sup>th</sup> or the 12<sup>th</sup> century. Sinnar was a stronghold of the dynasty during their pre-imperial period, and modern historians identify it with Seunapura, a town established by the Yadava king Seuanchandra. According to local tradition, the town of Sinnar was established by the Gavali (that is, Yadava) chief Rav Singhuni, and the Gondeshvara temple was commissioned by his son Rav Govinda, at a cost of 200,000 rupees. According to another suggestion, the temple also known as Govindeshvara (IAST: Govindesvara) was built by the Yadava feudatory Govindara raja, but no historical evidence supports this suggestion.
  - The total number of participants for the visit were.
- Students:-80 Numbers.
- Staff:-09 Numbers.