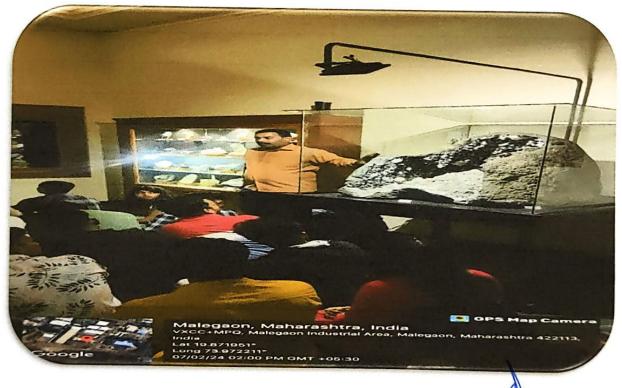

## The Mineral Museum, Sinner

- On First Day of tour (7<sup>th</sup> February, 2024) students of MBA & MCA SMDYPS 'S, DYPCMR visited The Mineral Museum, Sinner.
- Gargoti, The Mineral Museum, under the leadership of K.C.Pandey has been working consistently to conserve the neglected Natural Mineral Wealth & Creations of Mother India mainly coming from the Deccan Plateau.
- It's a matter of immense concern that not even 1% of these magnificent Natural Minerals/Crystals/Zeolites can be procured due to lack of knowledge about these minerals to the miners, government as well as to the common population of India.

 Thus, initiating towards the cause of awareness K.C.Pandey in his private capacity has taken the charge of setting up a chain of Museums & Galleries to conserve & display Zeolites, Miner-Crystals, and Fossils & Gem Stones from India & around the World with the prime motive educating the population of India about these hidden & neglected but magnificent creations Mother Nature.