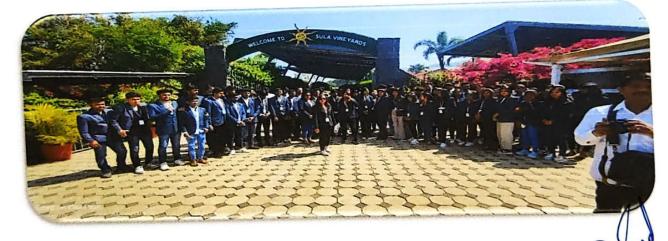

#### Sula Wine Nashik:

 On Second Day of Industrial Visit (8th February, 2024, ) students of MBA & MCA SMDYPS'S ,DYPCMR visited Sula Wine Company.

## **Glimpse of Nashik Tour**

C

Dr. D. Y. Patil Centre For Management And Research Gat No.1029/1030, A/P., Chikhali 411062

Director DYPCMR Director

Dr. D. Y. Patil Centre Fo Management And Resear Get No.1029/1030, A/P, Chikhali