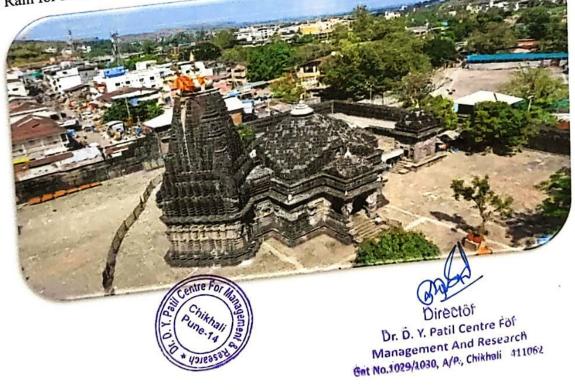

DYPCMR Director Dr. D. Y. Patil Centre Management And Re Gat No.1029/1030, A/P., Chikh

 The Gondeshwar Temple: On First Day of tour (7<sup>th</sup> February, 2024) students of MBA & MCA SMDYPS 'S, DYPCMR visited The Gondeshwar Temple Sinnar.

- The Gondeshwar Temple (IAST: Gondeśvara) is an 11th-12th century Hindu temple located in Sinnar, a town in the Nashik district of Maharashtra, India. It features a panchayatana plan; with a main shrine dedicated to Shiva; and four subsidiary shrines dedicated to Surya, Vishnu, Parvati, and Ganesha.
- The Gondeshwar temple was built during the rule of the Seuna (Yadava) dynasty, and
  The Gondeshwar temple was built during the rule of the Seuna (Yadava) dynasty, and is variously dated to either the 11<sup>th</sup> or the 12<sup>th</sup> century. Sinnar was a stronghold of the dynasty during their pre-imperial period, and modern historians identify it with Seunapura, a town established by the Yadava king Seuanchandra. According to local tradition, the town of Sinnar was established by the Gavali (that is, Yadava) chief Rav Singhuni, and the Gondeshvara temple was commissioned by his son Rav Govinda, at a cost of 200,000 rupees. According to another suggestion, the temple also known as Govindeshvara (IAST: Govindesvara) was built by the Yadava feudatory Govindara raja, but no historical evidence supports this suggestion.
  - The total number of participants for the visit were.
- Students:-80 Numbers.
- Staff:-09 Numbers.