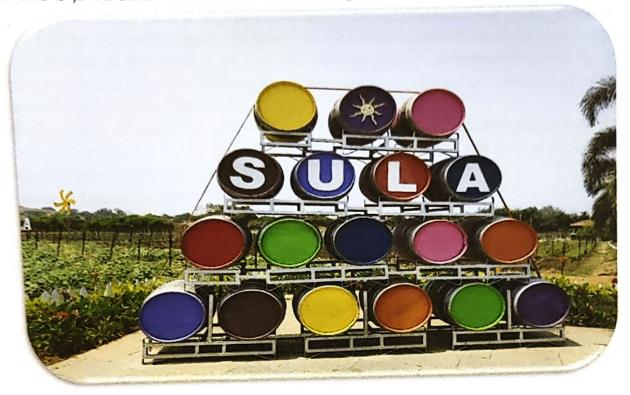

#### Sula Wine Nashik:

 On Second Day of Industrial Visit (8th February, 2024, ) students of MBA & MCA SMDYPS'S ,DYPCMR visited Sula Wine Company.

## About Sula Wine Nashik Industries:

#### • Story:

Rajeev Samant's introduction to wines took place during his early years studying at Stanford University and working at Oracle in California, neither grapes nor wine were at the top of his mind when he returned to India in the early 90s. A chance visit to his family's land in Nashik - a region well-known for growing table grapes - in 1994 led to the seed of an idea, and before he knew it, he began pursuing the idea of growing wine grapes in Nashik. His curiosity piqued, Rajeev spent three months at a small winery in California that belonged to his friend and mentor - and now Sula's Master Winemaker - Kerry Damskey.