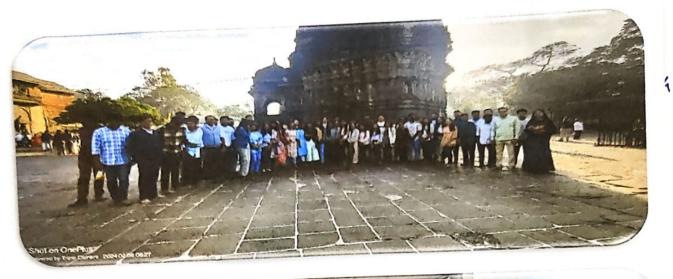

## Trimbkeshwar Mandir, Trimbkeshwar

On Second Day of Industrial Visit (8th February, 2024,) students of MBA & MCA SMDYPS'S ,DYPCMR visited the one of the famous Jyotirlinga Temple Trimbkeshwar.

Shri Trimbakeshwar Temple is located at a distance of about 28 km from Nashik, Maharashtra near the mountain named Brahamagiri from which the river Godavari flows. It was constructed by third Peshwa Balaji Bajirao (1740-1760) on the site of an old temple. The Birth of the Temple. Trimbak was believed to be the land of rishis, and the residence of Gautam Rishi along with his wife, Ahilya. When severe drought struck the place, Gautam Rishi prayed to the God

of Rain for some pouring.

- The Total number of participants for the visit were ٠
- Students:-82 Numbers Staff:-09 Numbers

tor DYPCMR

Director Dr. D. Y. Patil Centre For Management And Researc Gat No.1029/1030, A/P., Chikhali 41