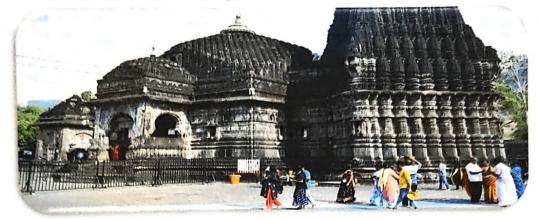

DYPCMR Director Dr. D. Y. Patil Centre Management And Re Gat No.1029/1030, A/P., Chikh

 The Gondeshwar Temple: On First Day of tour (7<sup>th</sup> February, 2024) students of MBA & MCA SMDYPS 'S, DYPCMR visited The Gondeshwar Temple Sinnar.

- The Gondeshwar Temple (IAST: Gondeśvara) is an 11th-12th century Hindu temple located in Sinnar, a town in the Nashik district of Maharashtra, India. It features a panchayatana plan; with a main shrine dedicated to Shiva; and four subsidiary shrines dedicated to Surya, Vishnu, Parvati, and Ganesha.
- The Gondeshwar temple was built during the rule of the Seuna (Yadava) dynasty, and
  The Gondeshwar temple was built during the rule of the Seuna (Yadava) dynasty, and is variously dated to either the 11<sup>th</sup> or the 12<sup>th</sup> century. Sinnar was a stronghold of the dynasty during their pre-imperial period, and modern historians identify it with Seunapura, a town established by the Yadava king Seuanchandra. According to local tradition, the town of Sinnar was established by the Gavali (that is, Yadava) chief Rav Singhuni, and the Gondeshvara temple was commissioned by his son Rav Govinda, at a cost of 200,000 rupees. According to another suggestion, the temple also known as Govindeshvara (IAST: Govindesvara) was built by the Yadava feudatory Govindara raja, but no historical evidence supports this suggestion.
  - The total number of participants for the visit were.
- Students:-80 Numbers.
- Staff:-09 Numbers.