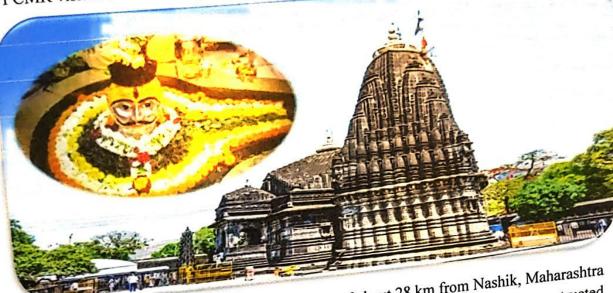

## Trimbkeshwar Mandir, Trimbkeshwar

On Second Day of Industrial Visit (8th February, 2024,) students of MBA & MCA SMDYPS'S ,DYPCMR visited the one of the famous Jyotirlinga Temple Trimbkeshwar.

Shri Trimbakeshwar Temple is located at a distance of about 28 km from Nashik, Maharashtra near the mountain named Brahamagiri from which the river Godavari flows. It was constructed by third Peshwa Balaji Bajirao (1740-1760) on the site of an old temple. The Birth of the Temple. Trimbak was believed to be the land of rishis, and the residence of Gautam Rishi along with his wife, Ahilya. When severe drought struck the place, Gautam Rishi prayed to the God

of Rain for some pouring.

- The Total number of participants for the visit were ٠
- Students:-82 Numbers Staff:-09 Numbers

tor DYPCMR

Director Dr. D. Y. Patil Centre For Management And Researc Gat No.1029/1030, A/P., Chikhali 41