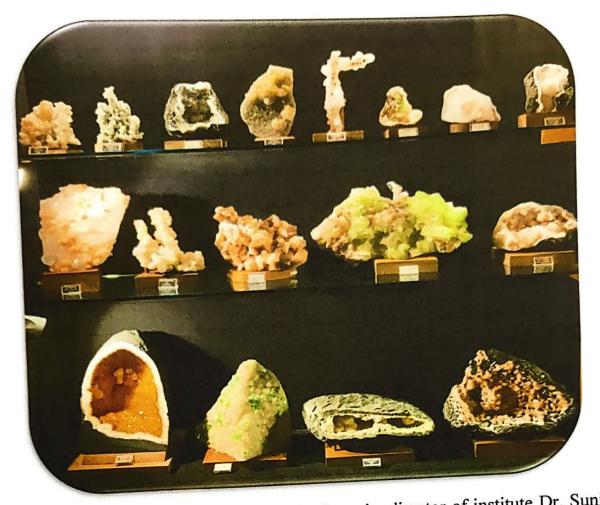

## The Mineral Museum, Sinner

- On First Day of tour (7<sup>th</sup> February, 2024) students of MBA & MCA SMDYPS 'S, DYPCMR visited The Mineral Museum, Sinner.
- Gargoti, The Mineral Museum, under the leadership of K.C.Pandey has been working consistently to conserve the neglected Natural Mineral Wealth & Creations of Mother India mainly coming from the Deccan Plateau.
- It's a matter of immense concern that not even 1% of these magnificent Natural Minerals/Crystals/Zeolites can be procured due to lack of knowledge about these minerals to the miners, government as well as to the common population of India.

 Thus, initiating towards the cause of awareness K.C.Pandey in his private capacity has taken the charge of setting up a chain of Museums & Galleries to conserve & display Zeolites, Miner-Crystals, and Fossils & Gem Stones from India & around the World with the prime motive educating the population of India about these hidden & neglected but magnificent creations Mother Nature.