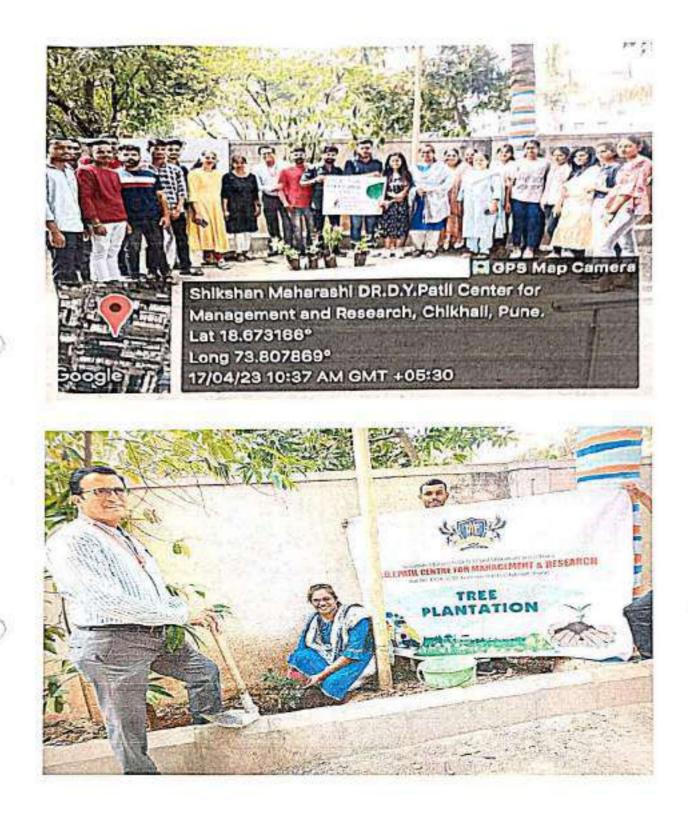

all over the globe manifesting itself in the form of global warming, floods, drought, earthquakes etc.

With an impetus to carry forward its services for the betterment of the society, DYPCMR organized Tree Plantation Drive with 40 saplings on 17th April the faculty members and students planted many trees to keep the environment clean and maintain the life's-support systems of the planet Earth.



Director

Dr. D. Y. Patil Centre For Management and Research Gat No. 1029/1934, Chikhali, Pune - 411 062. This event witnessed an enthusiastic response from the students as well as faculty member, responsible citizens we owe a duty towards Mother Nature. Total no. participants:40





DYPCMR

Director Dr. D. Y. Patil Centre For Management and Research Gat. No. 1029/1030, AP, Chikhali-411662.







Director

Dr. D. Y. Patil Centre For Management and Research Gat No. 1029/1030, Chiknelt, Pune - 411 062. Shikshan Maharshi Dr. D. Y. Patil Shikshan Sanstba's

### Dr. D. Y. Patil Centre For Management Research Attendance Sheet Tree Plantation

Date: 17th, April 2023

| Sr. No. | Name                                | Sign         |
|---------|-------------------------------------|--------------|
| 1       | Shriya D Parab                      | SBRangeb MCA |
| 2.      | Neelan Goudan                       | WRelwin MBD  |
| 5       | Noha. Ghaywat                       | gept MOA     |
| 4.      | Nikam Pradnys                       | Prim MCA.    |
| 5.      | Getanjali Bendanc                   | Gulle MCA    |
| 6.      | Pooja Mone                          | Prov MCA     |
| 7.