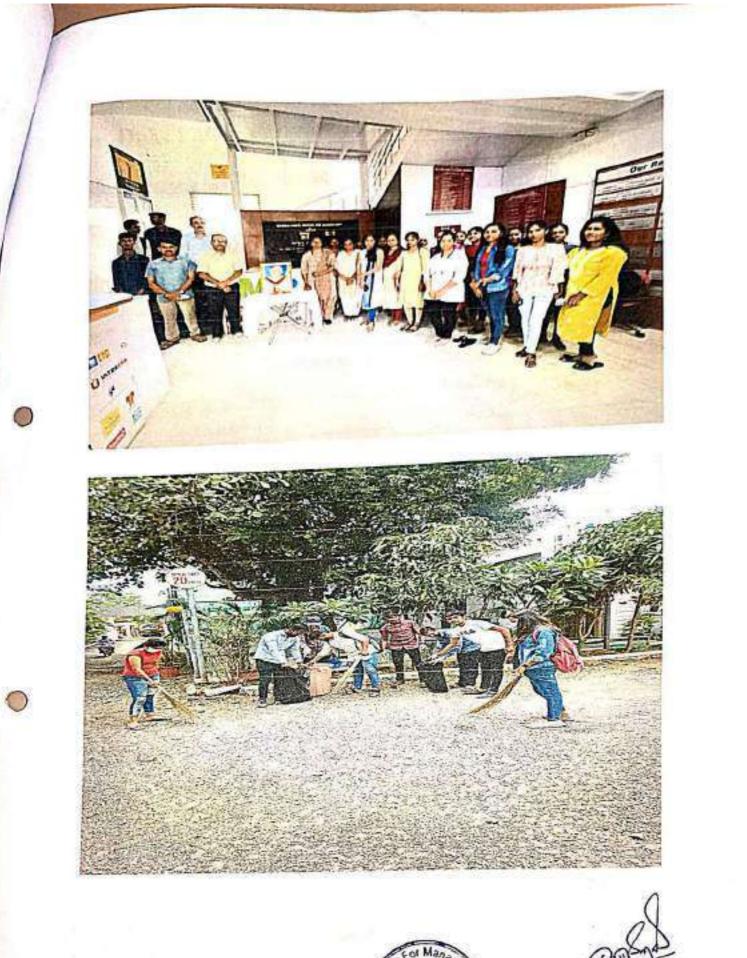

ation, on parity with his focus on Satyagraha, Ahimsa and Khadi.

In his book "My Experiments with Truth" Gandhi writes, plague broke out in Bombay in 1897 and there was panie all around. Gandhi offered his services to the State in the sanitation department. Gandhi laid special emphasis on inspection of latrines and carrying out improvements

The Swachh Bharat Abhiyan is the most significant cleanliness campaign by the Government of India

DYPCMR College celebrated Gandhi Jayanti and Swach Bharat ABHIYAN) by cleaning the campus and surrounding area. Students,



Staff Members and Management actively took part in the cleanliness drive and take a pledge on Swach Bharat mission.



Director

DYPCMR

Dr. D. Y. Patil Centre For Management and Research Gat No. 1029/1030, Chikhas, Pune - 411 MS





Shikshan Maharshi Dr. D. Y. Patil Shikshan Sanstha's pr. D. Y. Patil Centre For Management Research Attendance Sheet Mahatma Gandhi Jayanti & Swachh Bharat Abhiyan Date:01st Oct,2022 Sign Name Sr. No. insacht Pooja More 2. mahajan Akstar B. Hourshad Amander Chavao 4. Aquib. Inamolor kali 5. 401 Ganesh 6. Shackh Fahad 7 Manjare Shweta 8. vibhute kapish q. Proya Gupta 10 Bharet Garhale 11. Yewale foodesh anksha 12. Aatanksha Mujumdar 13. Melkunde Jupmya Jeman 14. Somani Juraj 15. Alma Semtapunker Holenes 16. Nikam Vaishnovi Ashok 17. Nikita vikas Dalifale 18. biran kayaethe And that 11 Enesh Dlaken 20 Somes Bende East Jashwant Pranja 21. Faith Kollte revon umesh 22. Yodou, Nishy ForMan 23 Director Chikha Dunn."

Dr. D. Y. Paril Centre For Management and Research Gat No. 1029 :030, Chikha