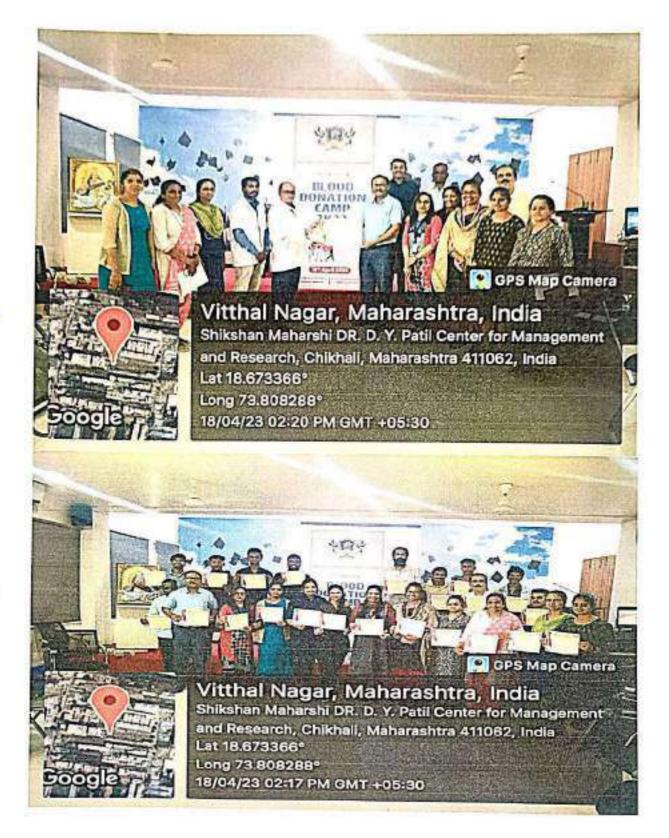

FOR MANAGEMENTRESEARCH, NewaleVasti, Chikhali, Pune – 412114. E-Mail: info@dypatilsanstha.com Website: www.dypatilmba.com

Write –Up: "Blood Donation Camp" DATE: 18<sup>th</sup> April 2023.

0

Human blood is one of the most important constituent of life which cannot be substituted with artificial materials. Dr. D.Y.Patil Centre for Management and Research. newale-wasti was organized by Blood Donation Camp on 18<sup>th</sup> April 2023 at 10:00Am.

On the Occasion 62 students were participated in blood donation camp. There was an overwhelming response from students.

A Certificate of appreciation and refreshment was given to each donor as a token of gratitude.



Difector

DYPCMR

Director Dr. D. Y. Patil Centre For Management and Research Gat. No. 1029/1030, A/P, Chikhali-411652.









0



Director Dr. D. Y. Patil Centre For Management and Research Gat No. 1029/1030, Chikhali, Pune - 411 062.





10

Vitthal Nagar, Maharashtra, India Shikshan Maharshi DR. D. Y. Patll Center for Management and Research, Chikhall, Maharashtra 411062, India Lat 18.673366° Long 73.808288° 18/04/23 02:17 PM GMT +05:30





Director Dr. D. Y. Patil Centre For Management and Research Gat No. 1029/1030, Chikhali, Pune - 411 062.

# Shikshan Maharshi Dr. D. Y. Patil Shikshan Sanstha's

### Dr. D. Y. Patil Centre For Management Research Attendance Sheet Blood Danation Camp

Date:18th,Apr 2023

| . No. | Name                 | Mobile No    | Sign      |
|-------|----------------------|--------------|-----------|
| 3     | Pratiksha chavan     | 360003 37 34 | Pachicky  |
| 2>    | Apurva wakalk