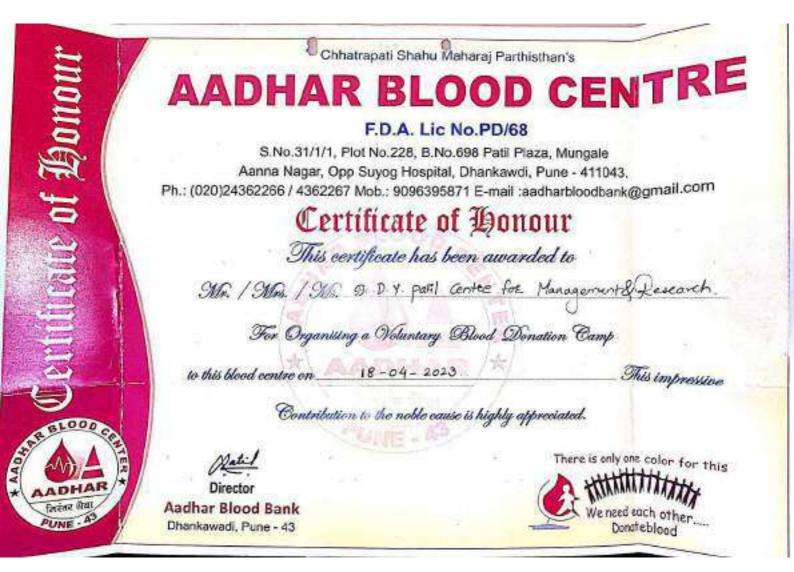

| Rupich     |



Director Dr. D. Y. Patil Centre For Management and Research Gat No. 1029/1030. Chikhali, Pune - 411 062.

ŝ



to Shareta manjure 56 mon 57 Ros B drang R. Dran Sing miA Hatekor Journi . MK. f. Sanket Baddhed Bhaketrai Indhe 52 mBA 59 MOR Varpe Kajal Vishol Shingankar Aakosh Takalkar 60 MCA U.R.S. 61. MBA 62. AST. MBA

¥,

1



- K ----

Director Dr. D. Y. Patil Centre For Management and Research Gat No. 1029/1030, Chikhali, Pune - 411 062.



ShikshanMaharshi Dr. D. Y. PatilShikshanSanstha's DR. D. Y. PATIL CENTRE FOR MANAGEMENT&RESEARCH, NewaleVasti, Chikhali, Pune – 412114. E-Mail: info@dypatilsanstha.com Website:www.dypatilmba.com

Ref.: DYPCMR/Student Notice/97/2022-23

Date: 15th Apr, 2023

# **Notice**

This is to inform MBA & MCA students that Ekta Daud program will be organize on 17<sup>th</sup>April,2023 (Monday).

Report to the Institute at 9.30 a.m. sharp. Please be in Sport Wear.(T shirt and Jean Pant)



DYPCMR

Director Dr. D. Y. Patil Centre For Management and Research Gat No. 1029/1030, Chikhali, Pune - 411 062, Shikshan Maharshi Dr. D. Y. Patil Shikshan Sanstha's DR. D. Y. PATH. CENTRE FOR MANAGEMENTRESEARCH, NewaleVasti, Chikhali, Pune – 412114. E-Mail: info@dypatilsanstha.com Website: www.dypatilmba.com

Wr