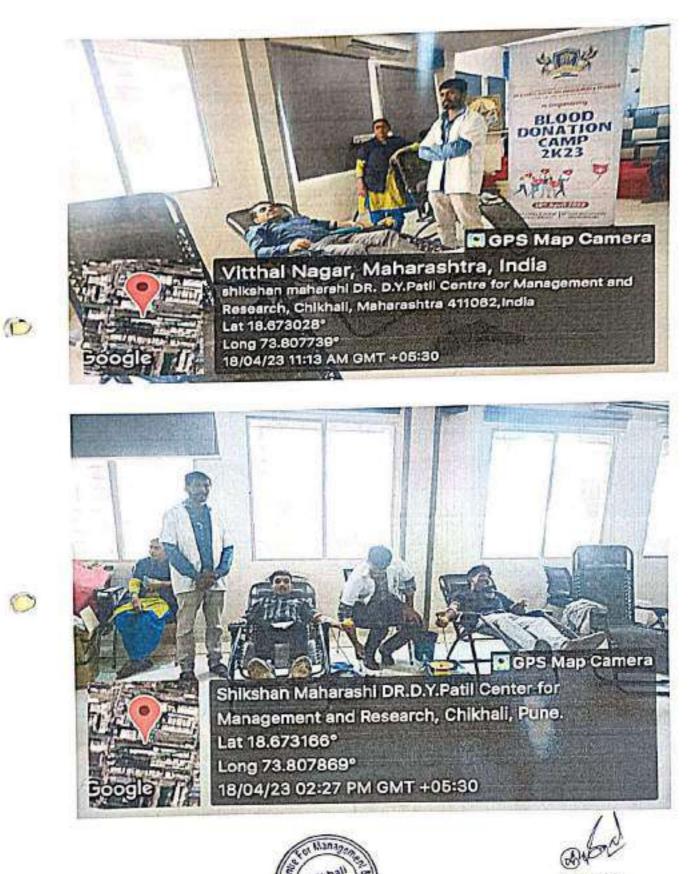

NTRE FOR MANAGEMENTRESEARCH, NewaleVasti, Chikhali, Pune – 412114. E-Mail: info@dypatilsanstha.com Website: www.dypatilmba.com

Write –Up: "Blood Donation Camp" DATE: 18<sup>th</sup> April 2023.

0

Human blood is one of the most important constituent of life which cannot be substituted with artificial materials. Dr. D.Y.Patil Centre for Management and Research. newale-wasti was organized by Blood Donation Camp on 18<sup>th</sup> April 2023 at 10:00Am.

On the Occasion 62 students were participated in blood donation camp. There was an overwhelming response from students.

A Certificate of appreciation and refreshment was given to each donor as a token of gratitude.



Difector

DYPCMR

Director Dr. D. Y. Patil Centre For Management and Research Gat. No. 1029/1030, A/P, Chikhali-411652.









0



Director Dr. D. Y. Patil Centre For Management and Research Gat No. 1029/1030, Chikhali, Pune - 411 062.





10

Vitthal Nagar, Maharashtra, India Shikshan Maharshi DR. D. Y. Patll Center for Management and Research, Chikhall, Maharashtra 411062, India Lat 18.673366° Long 73.808288° 18/04/23 02:17 PM GMT +05:30





Director Dr. D. Y. Patil Centre For Management and Research Gat No. 1029/1030, Chikhali, Pune - 411 062.

# Shikshan Maharshi Dr. D. Y. Patil Shikshan Sanstha's

### Dr. D. Y. Patil Centre For Management Research Attendance Sheet Blood Danation Camp

Date:18th,Apr 2023

| . No. | Name                 | Mobile No    | Sign      |
|-------|----------------------|--------------|-----------|
| 3     | Pratiksha chavan     | 360003 37 34 | Pachicky  |
| 2>    | Apurva wa