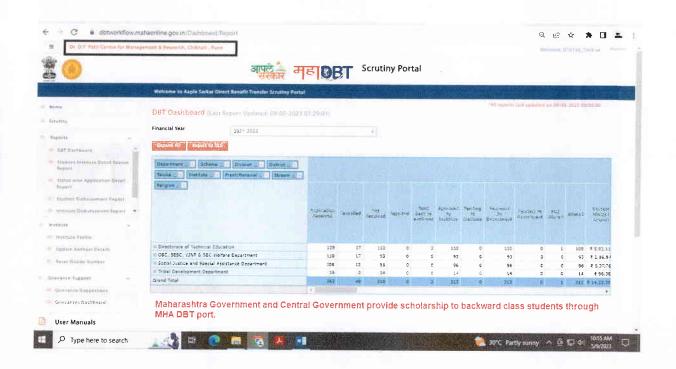

## Maharashtra Government and Central Government provide scholarship to backward class students through MHA DBT port

Director
Dr. D. Y. Patil Centre For
Management and Research
Gat. No. 1029/1030, A/P, Chikhali-411062.